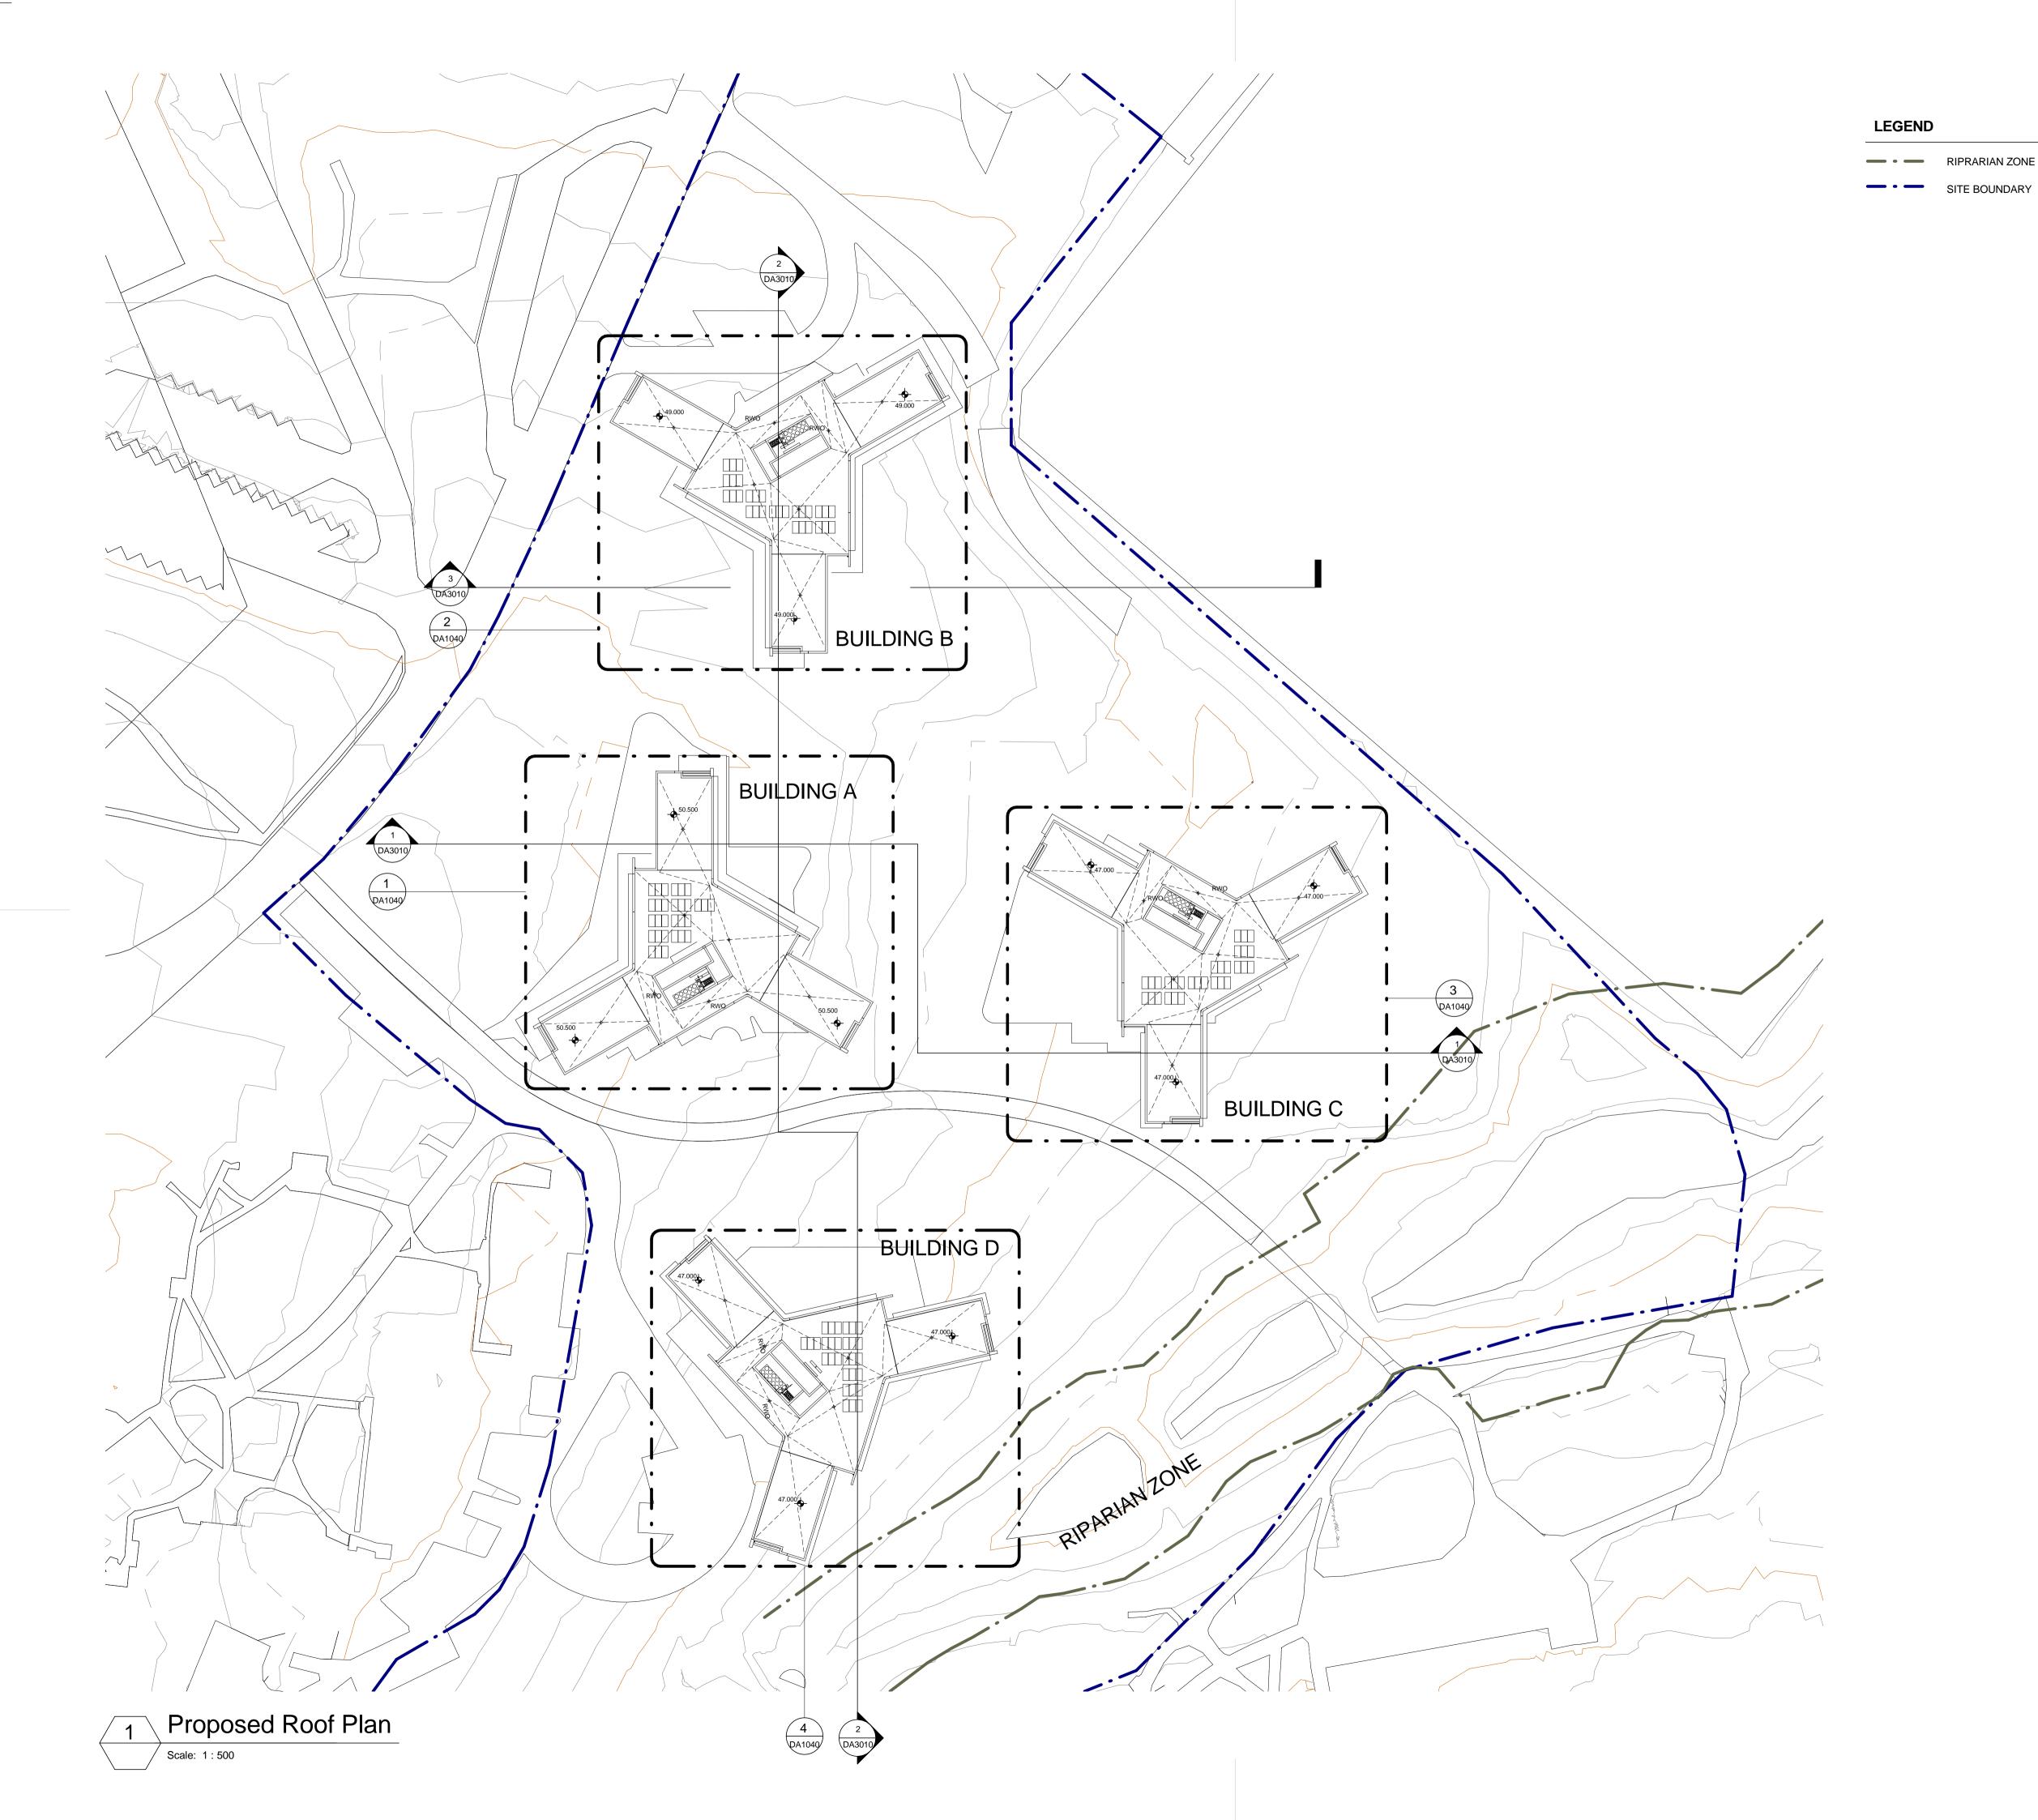

Site Plan - Proposed Roof Plan (Accommodation)

| scale      | As indicated @ A1 | drawing no. |        |
|------------|-------------------|-------------|--------|
| drawn      | KB                |             | DA0025 |
| checked    | RG                | issue       |        |
| project no | 100261            |             | С      |